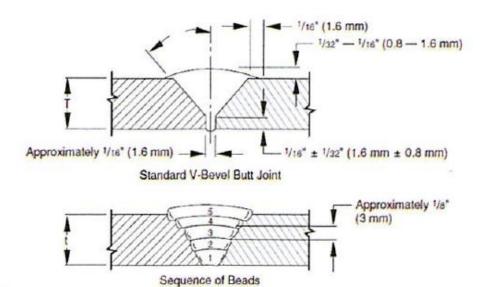

## CONSTRUCTION: JOINING OF PIPES BY WELDING

|         | Issued:    | 8/13/07                                 | Revised:      | 12/13/2022          | Number:      | 5GH           | Page:                 |   |
|---------|------------|-----------------------------------------|---------------|---------------------|--------------|---------------|-----------------------|---|
|         |            |                                         |               |                     |              |               |                       |   |
| STA     | NDARD      | WFLDII                                  | NG PRO        | CEDURE S            | PECIFICA     | ATION #       | t: 5GH                |   |
| J . / t |            | , ,,,,,,,,,,,,,,,,,,,,,,,,,,,,,,,,,,,,, |               | CEDONES             |              |               |                       | _ |
|         |            |                                         |               |                     |              |               |                       |   |
| Α.      | Process:   | Manual Elec                             | ctric Arc     |                     | F.A          |               |                       |   |
| В.      |            | : API-5L Gr                             |               | X42                 |              |               |                       |   |
| C.      |            |                                         |               | " thru 12" & 0      | ).188 thru 0 | .500 WT       |                       |   |
| D.      | Joint Des  | ign: Standar                            | d Vee Groo    | ve 30 degrees       | S            | 74. No.       |                       |   |
| E.      | Filler Me  | tal & Numbe                             | er of Beads   | : Electrode Clas    | sification   | Electrode E   | 6010 & 8010 AW        | S |
|         | Class A 5  | .1 — 5.1                                |               |                     |              |               |                       |   |
| F.      | Electric o | r Flame Cha                             | racteristics  | : D.C. Reverse      | Polarity Ele | ectrode Pos   | sitive                |   |
| G.      | Position:  | Fixed Horizo                            | ontal         |                     |              |               |                       |   |
| Н.      |            | of Welding                              |               | own                 |              |               |                       |   |
| I.      |            | of Welders:                             |               |                     |              |               |                       |   |
| J.      | -          |                                         |               |                     |              | een stringe   | r and hot pass;       |   |
|         |            |                                         |               | perature is belo    | w 35°F       |               |                       |   |
| Κ.      |            | ine-Up Clam                             |               |                     |              |               |                       |   |
| L.      |            | •                                       |               | r 50% complet       |              |               |                       |   |
| M.      | _          |                                         |               |                     | tten crown   | by grinding   | g stringer bead,      |   |
| N.      | •          | uff all remain                          | • .           | 12 inches per r     | minuto may   | imum          |                       |   |
| ο.      | •          |                                         | -             |                     |              |               | it shall be done      |   |
| 0.      |            | •                                       |               |                     |              |               | single application    |   |
|         |            | rom pipe en                             |               | i wiii iicat ciitii | c circumici  | chec(3) iii s | ingle application     |   |
| Р.      |            |                                         |               | l be temporarily    | v capped to  | prevent ai    | r draft cooling of    |   |
|         |            |                                         | _             | · ·                 |              |               | ntil it has cooled to | כ |
|         | _          |                                         |               |                     |              |               | velocity near it      |   |
|         |            | exceed 8mg                              |               |                     |              |               |                       |   |
| *       | X-Rated    | pipe must be                            | e stress reli | ef if the carbon    | content ex   | ceeds 0.32    | % or C+1/4 Mn         |   |
|         | exceeds    | 0.65% Heat                              | ting of X-Ra  | ted pipe is limi    | ted to 600°  | F             |                       |   |
|         |            |                                         |               |                     |              |               |                       |   |
|         |            |                                         |               |                     |              |               |                       |   |
|         |            |                                         |               |                     |              |               |                       |   |
|         |            | Nu                                      | mber:         | 5GH                 | Page:        |               |                       |   |

## **CONSTRUCTION: JOINING OF PIPES BY WELDING**

Note: Dimensions are for example only.

| Bead | Electrode | Amperage | Voltage |           |       |
|------|-----------|----------|---------|-----------|-------|
| No.  | Diameter  | Range    | Range   | Type Rod  | Notes |
| 1    | 1/8       | 100-125  | 28-35   | E6010 5P+ |       |
| 2    | 1/8       | 85-110   | 25-35   | E8010     |       |
| 3    | 1/8 **    | 100-115  | 20-30   | E8010     |       |
| 4    | 5/32      | 105-135  | 20-35   | E8010     |       |
| 5    | *         |          |         |           |       |

| Bead |       |          |        |         |       |         |            |          |        |           |       |          |         |  |
|------|-------|----------|--------|---------|-------|---------|------------|----------|--------|-----------|-------|----------|---------|--|
| No.  |       |          |        |         |       |         | N          | otes     |        |           |       |          |         |  |
|      | Elect | rodes m  | nay be | substi  | tuted | withir  | rod grou   | ıp 1&2 ( | of AW  | S specifi | catio | n A5.1-A | \5.5    |  |
|      |       |          |        |         |       |         |            |          |        |           |       |          |         |  |
| **   | Pass  | 3 may b  | e ma   | de with | 5,32  | at san  | ne setting | s as pas | s 4    |           |       |          |         |  |
|      |       |          |        |         |       |         |            |          |        |           |       |          |         |  |
| *    | Addit | ional pa | asses  | may be  | mad   | le usin | g 8010 3/  | 16 at ar | np rar | nge 132-  | 170 i | and 25-3 | 5 volts |  |