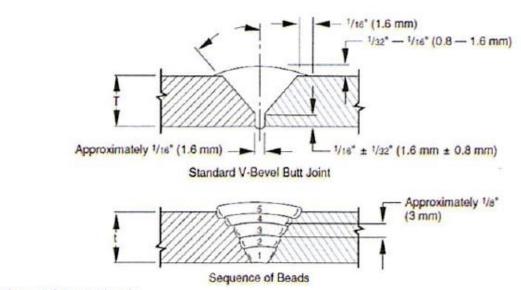

## CONSTRUCTION: JOINING OF PIPES BY WELDING

|                                   | Issued:                                                    | 8-14-2007                                                         | Revised:                                                          | 11-15-2022                                                   | Number: _                                 | 6                     | Page:                |                                 |
|-----------------------------------|------------------------------------------------------------|-------------------------------------------------------------------|-------------------------------------------------------------------|--------------------------------------------------------------|-------------------------------------------|-----------------------|----------------------|---------------------------------|
| ST                                | ANDAF                                                      | RD WELD                                                           | ING PRO                                                           | CEDURE                                                       | SPECIFICA                                 | ATION                 | l #:                 | 6                               |
| B.<br>C.<br>D.<br>E.<br>Ele<br>F. | Diamete<br>Joint Des<br>Filler Me<br>ctrode E<br>Electrica | : API 5L<br>r and Wall<br>sign: Star<br>tal and Nur<br>6010 and E | Thickness:<br>ndard Vee<br>nber of Bea<br>8010, AW<br>Characteris | nru X42                                                      | Degree Bev<br>le Classifica<br>—A5.5, Min | el<br>tion:<br>imum o | f 4 Pass             |                                 |
| H.<br>I.<br>J.                    | Direction<br>Number<br>Time Lap<br>3 minute                | of Welding<br>of Welders<br>ose Betwee<br>es maximur              | g: Vertica<br>: 1<br>n Passes:<br>n when ter                      | Maximum of<br>nperature is                                   |                                           |                       | n stringe            | r and hot pass;                 |
| L.<br>M.                          | Removal<br>Cleaning<br>power bu                            | : Taper gr<br>uff all rema                                        | Clamp:<br>ind starts a<br>ining passe                             | After 50% and craters a                                      | nd flatten c                              | rown by               | grindin              | g stringer bead,                |
| Ο.                                | *Preheat<br>be done<br>application                         | t, Stress Re<br>with device<br>on 2" back                         | elief: Maxii<br>e or equipm<br>from pipe                          | nent which w<br>ends.                                        | PF. Minimur<br>vill heat enti             | n of 150<br>re circui | )°F. Pre<br>mference | heating shall<br>e(s) in single |
| Р.                                | of string                                                  | er beads. Vo<br>o ambient t                                       | Weld shall<br>emperatur                                           | nall be tempo<br>be complete<br>e. Weld zon<br>ed 8 miles pe | ly protected<br>e shall be pi             | from m                | oisture              |                                 |
|                                   |                                                            | •                                                                 |                                                                   | ef if the carb<br>d pipe is limi                             |                                           |                       | 32% or               | C+1/4 Mn                        |
|                                   |                                                            |                                                                   | Number                                                            | : <u>6</u> P                                                 | age:                                      |                       |                      |                                 |

## CONSTRUCTION: JOINING OF PIPES BY WELDING

Note: Dimensions are for example only.

| Bead<br>No. | Electrode<br>Diameter | Amperage<br>Range | Voltage<br>Range | Type Rod  | Notes |
|-------------|-----------------------|-------------------|------------------|-----------|-------|
| 1           | 5/32                  | 110-130           | 22-30            | E6010 5P+ |       |
| 2           | 5/32                  | 120-155           | 24-35            | E8010     |       |
| 3           | 5/32                  | 125-160           | 24-32            | E8010     |       |
| 4           | 3/16                  | 135-175           | 27-37            | E8010     |       |
| 5           |                       |                   |                  |           |       |

| Bead<br>No. | Notes                                                         |  |  |  |  |  |
|-------------|---------------------------------------------------------------|--|--|--|--|--|
|             | If necessary, more passes may be made at bead #4 amperage and |  |  |  |  |  |
|             | Voltage settings.                                             |  |  |  |  |  |
|             |                                                               |  |  |  |  |  |
|             | Electrodes may be substituted within rod group 1&2 of AWS     |  |  |  |  |  |
|             | specification A5.1-A5.5                                       |  |  |  |  |  |
|             |                                                               |  |  |  |  |  |
|             |                                                               |  |  |  |  |  |