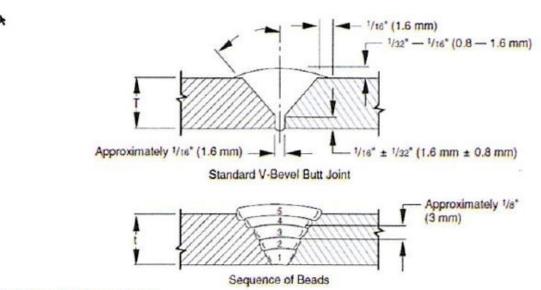

## CONSTRUCTION: JOINING OF PIPES BY WELDING

|                                         | Issued: <u>8-14-2007</u> Revised: <u>Number: 6AH</u> Page:                                                                                                                                                                                                                                                                                                                                                           |
|-----------------------------------------|----------------------------------------------------------------------------------------------------------------------------------------------------------------------------------------------------------------------------------------------------------------------------------------------------------------------------------------------------------------------------------------------------------------------|
| ST                                      | ANDARD WELDING PROCEDURE SPECIFICATION #:6AH                                                                                                                                                                                                                                                                                                                                                                         |
| B.<br>C.<br>D.<br>E.<br>Ele<br>F.<br>G. | Process: Manual Electric Arc Material: API 5L Grade A thru X42 Diameter and Wall Thickness: Greater than 12" and .188 thru .500 wall thickness Joint Design: Standard Vee Groove, 30 Degree Bevel Filler Metal and Number of Beads: Electrode Classification: ctrode E6010, AWS Class A5.1, Minimum of 4 Passes Electrical or Flame Characteristics: Reverse Polarity, Electrode Positive Position: Fixed Horizontal |
| I.<br>J.                                | Direction of Welding: Vertical Down  Number of Welders: 1  Time Lapse Between Passes: Maximum of 5 minutes between stringer and hot pass 3 minutes maximum when temperature is below 35° F.  Type of Line Lin Clamps. External                                                                                                                                                                                       |
| L.<br>M.                                | Type of Line-Up Clamp: External Removal of Line-Up Clamp: After 50% completion of stringer bead. Cleaning: Taper grind starts and craters and flatten crown by grinding stringer bead power buff all remaining passes.                                                                                                                                                                                               |
|                                         | Speed of Travel: String bead 10 to 12 inches per minute maximum.  *Preheat, Stress Relief: Maximum of 300°F. Minimum of 150°F. Preheating shall be done with device or equipment which will heat entire circumference(s) in single application 2" back from pipe ends.                                                                                                                                               |
| P.                                      | Notes: Welded pipe strings shall be temporarily capped to prevent air draft cooling of stringer beads. Weld shall be completely protected from moisture until it has cooled to ambient temperature. Weld zone shall be protected so that the wind velocity near it does not exceed 8 miles per hour.                                                                                                                 |
|                                         | -Rated pipe must be stress relief if the carbon content exceeds 32% or C+1/4 Mn ceeds 65%. Heating of X-Rated pipe is limited to 600°F.                                                                                                                                                                                                                                                                              |
|                                         | Number: <u>6AH</u> Page:                                                                                                                                                                                                                                                                                                                                                                                             |