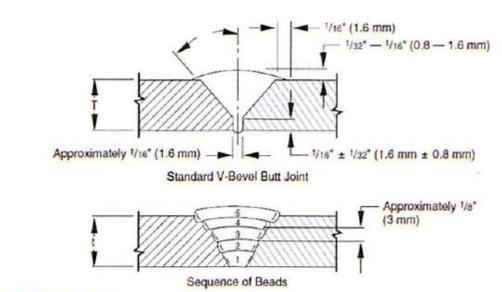

## CONSTRUCTION: JOINING OF PIPES BY WELDING

|                      | Issued: _                                                                                                                                                                                                                                                                                            | 8-14-2007                                | _ Revised: _             | 12-05-2022                                            | Number: _                    | 6Н        | Page:  |                |  |  |  |
|----------------------|------------------------------------------------------------------------------------------------------------------------------------------------------------------------------------------------------------------------------------------------------------------------------------------------------|------------------------------------------|--------------------------|-------------------------------------------------------|------------------------------|-----------|--------|----------------|--|--|--|
| ST                   | ANDAR                                                                                                                                                                                                                                                                                                | RD WELD                                  | ING PRO                  | CEDURE S                                              | SPECIFIC <i>E</i>            | ATION     | #:     | 6H             |  |  |  |
| B.<br>C.<br>D.<br>E. | Diameter<br>Joint Des<br>Filler Met                                                                                                                                                                                                                                                                  | API 5L of and Wall sign: Startal and Nun | ndard Vee<br>nber of Bea | u X42<br>Greater that<br>Groove, 30 I<br>ds: Electrod | Degree beve<br>e Classificat | el<br>ion |        | vall thickness |  |  |  |
| F.<br>G.<br>H.       | Electrode E6010 and E8010, AWS Class A5.1 – A5.5, minimum of 4 passes  F. Electrical or Flame Characteristics: Reverse Polarity, Electrode Positive  G. Position: Fixed Horizontal  H. Direction of Welding: Vertical Down  I. Number of Welders: 1                                                  |                                          |                          |                                                       |                              |           |        |                |  |  |  |
| J.                   | Time Lapse Between Passes: Maximum of 5 minutes between stringer and hot pass; 3 minutes maximum when temperature is below 35° F.  Type of Line-Up Clamp: External                                                                                                                                   |                                          |                          |                                                       |                              |           |        |                |  |  |  |
|                      | Removal of Line-Up Clamp: After 50% completion of stringer bead.  Cleaning: Taper grind starts and craters and flatten crown by grinding stringer bead, power buff all remaining passes.                                                                                                             |                                          |                          |                                                       |                              |           |        |                |  |  |  |
|                      | Speed of Travel: String bead 10 to 12 inches per minute maximum.  *Preheat, Stress Relief: Maximum of 300°F. Minimum of 150°F. Preheating shall be done with device or equipment which will heat entire circumference(s) in single application 2" back from pipe ends.                               |                                          |                          |                                                       |                              |           |        |                |  |  |  |
| P.                   | Notes: Welded pipe strings shall be temporarily capped to prevent air draft cooling of stringer beads. Weld shall be completely protected from moisture until it has cooled to ambient temperature. Weld zone shall be protected so that the wind velocity near it does not exceed 8 miles per hour. |                                          |                          |                                                       |                              |           |        |                |  |  |  |
|                      |                                                                                                                                                                                                                                                                                                      |                                          |                          | of if the carbo                                       |                              |           | 32% or | C+1/4 Mn       |  |  |  |
|                      |                                                                                                                                                                                                                                                                                                      |                                          | Number:                  | <u>6H</u> Pa                                          | age:                         |           |        |                |  |  |  |

## CONSTRUCTION: JOINING OF PIPES BY WELDING

Note: Dimensions are for example only.

| Bead<br>No. | Electrode<br>Diameter | Amperage<br>Range | Voltage<br>Range | Type Rod  | Notes |
|-------------|-----------------------|-------------------|------------------|-----------|-------|
| 1           | 5/32                  | 110-130           | 22-30            | E6010 5P+ |       |
| 2           | 5/32                  | 120-155           | 24-35            | E8010     |       |
| 3           | 5/32                  | 125-160           | 24-32            | E8010     |       |
| 4           | 3/16                  | 135-175           | 27-37            | E8010     |       |
| 5           |                       |                   |                  |           |       |

| Bead<br>No. | Notes                                                                                    |  |  |  |  |  |  |  |
|-------------|------------------------------------------------------------------------------------------|--|--|--|--|--|--|--|
| 5           | Additional beads may be applied at same settings as pass 4 amperage and voltage settings |  |  |  |  |  |  |  |
|             | Electrodes may be substituted within rod group 1&2 of AWS specification A5.1-A5.5        |  |  |  |  |  |  |  |
|             |                                                                                          |  |  |  |  |  |  |  |