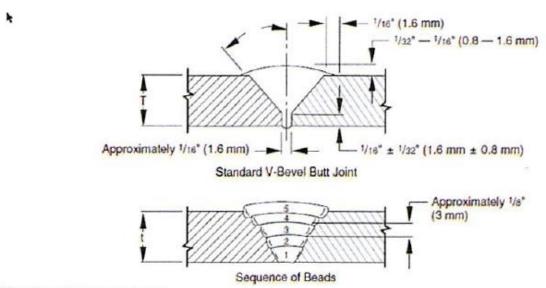

## CONSTRUCTION: JOINING OF PIPES BY WELDING

| SIA | NDARD WELDING PROCEDURE SPECIFICATION #: 7AH                                                                                                                                                                                                                       |
|-----|--------------------------------------------------------------------------------------------------------------------------------------------------------------------------------------------------------------------------------------------------------------------|
| Α.  | Process: Manual Electric Arc                                                                                                                                                                                                                                       |
| В.  | Material: API-5L Grade A thru X42                                                                                                                                                                                                                                  |
| C.  | Diameter and Wall Thickness: 2 3/8 thru 6 5/8 and less than 0.188 WT                                                                                                                                                                                               |
| D.  | Joint Design: Standard Vee Groove 30 degrees                                                                                                                                                                                                                       |
| E.  | Filler Metal and Number of Beads: Electrode Classification Electrode E6010 AWS Class A5.1 Minimum of 3 Passes                                                                                                                                                      |
| F.  | Electrical or Flame Characteristics: D.C. Reverse Polarity, Electrode Positive                                                                                                                                                                                     |
| G.  | Position: Fixed horizontal                                                                                                                                                                                                                                         |
| Н.  | Direction of Welding: Vertical Down                                                                                                                                                                                                                                |
| I.  | Number of Welders: 1                                                                                                                                                                                                                                               |
| J.  | Time Lapse Between Passes: Maximum of 5 minutes between stringer and hot pass; 3 minutes maximum when temperature is below 35° F                                                                                                                                   |
| K.  | Type of Line-up Clamp: External                                                                                                                                                                                                                                    |
| L.  | Removal of Line-up Clamp: After 50% completion of stringer bead                                                                                                                                                                                                    |
| M.  | Cleaning: Taper grind starts and craters and flatten crown by grinding stringer bead, power buff all remaining passes                                                                                                                                              |
| N.  | Speed of Travel: String bead N/A                                                                                                                                                                                                                                   |
| Ο.  | *Preheat, Stress Relief: Maximum of 300°F, Minimum of 150°F Preheating shall be done with device or equipment which will heat entire circumference(s) in single application 2" back from pipe ends                                                                 |
| Р.  | Notes: Welded pipe strings shall be temporarily capped to prevent air draft cooling of stringer beads. Weld shall be completely protected from moisture until it has cooled to ambient temperature. Weld zone shall be protected so that the wind velocity near it |
|     | does not exceed 8mph.                                                                                                                                                                                                                                              |
| *   | X-rated pipe must be stress relief if the carbon content exceeds 32% or C+1/4 Mn exceeds 65%. Heating of X-rated pipe is limited to 600°F.                                                                                                                         |
|     |                                                                                                                                                                                                                                                                    |
|     | Number: 7AH Page:                                                                                                                                                                                                                                                  |

## CONSTRUCTION: JOINING OF PIPES BY WELDING

Note: Dimensions are for example only.

| Bead | Electrode | Amperage | Voltage |           |       |
|------|-----------|----------|---------|-----------|-------|
| No.  | Diameter  | Range    | Range   | Type Rod  | Notes |
| 1    | 3/32      | 65-80    | 20-25   | E6010 5P+ |       |
| 2    | 1/8**     | 80-100   | 25-35   | E6010 5P+ |       |
| 3    | 1/8       | 80-100   | 25-35   | E6010 5P+ |       |
| 4    | 1/8       | 80-105   | 27-37   | E6010 5P+ |       |
| 5    |           |          |         |           |       |

| Bead |     |          |        |           |       |      |           |          |         |         |       |       |  |
|------|-----|----------|--------|-----------|-------|------|-----------|----------|---------|---------|-------|-------|--|
| No.  |     |          |        |           |       |      | N         | otes     |         |         |       |       |  |
| 2    | Can | be ran v | vith 3 | /32 rod i | n the | same | class rai | nge at 7 | 5-85 aı | mps and | 22-27 | volts |  |
|      |     |          |        |           |       |      |           |          |         |         |       |       |  |
|      |     |          |        |           |       |      |           |          |         |         |       |       |  |
|      |     |          |        |           |       |      |           |          |         |         |       |       |  |
|      |     |          |        |           |       |      |           |          |         |         |       |       |  |
|      |     |          |        |           |       |      |           |          |         |         |       |       |  |